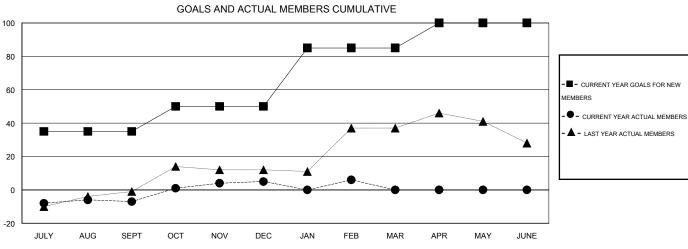

## GOALS AND ACTUAL NEW CLUBS CUMULATIVE

| DROPPED CLUBS: 0  DROPPED MEMBERS   |                     | 23 CLUBS OF 35 ADDED 1 OR MORE<br>NEW MEMBERS | GENDER DISTRIBUTION           MALE         943 (74.02%)           FEMALE         331 (25.98%) |   |                 |
|-------------------------------------|---------------------|-----------------------------------------------|-----------------------------------------------------------------------------------------------|---|-----------------|
| DECEASED CLUB CANCELLED OTHER TOTAL | 15<br>0<br>68<br>83 | CLICK HERE FOR HEALTH ASSESSMENT DATA         | FAMILY UNIT MEMBERS HEAD OF HOUSEHOLD NON-HEAD OF HOUSEHOL                                    | 0 | 171<br>84<br>87 |