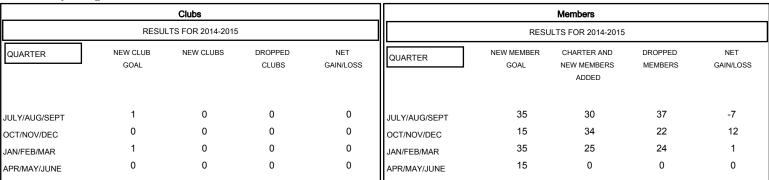

## GOALS AND ACTUAL NEW CLUBS CUMULATIVE

| DROPPED CLUBS: 0  DROPPED MEMBERS   |                     | 23 CLUBS OF 35 ADDED 1 OR MORE<br>NEW MEMBERS | GENDER DISTRIBUTION           MALE         943 (74.02%)           FEMALE         331 (25.98%) |   |                 |
|-------------------------------------|---------------------|-----------------------------------------------|-----------------------------------------------------------------------------------------------|---|-----------------|
| DECEASED CLUB CANCELLED OTHER TOTAL | 15<br>0<br>68<br>83 | CLICK HERE FOR HEALTH ASSESSMENT DATA         | FAMILY UNIT MEMBERS HEAD OF HOUSEHOLD NON-HEAD OF HOUSEHOL                                    | 0 | 171<br>84<br>87 |